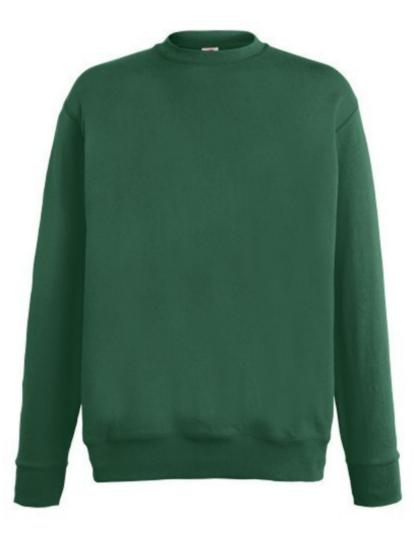

# FRUIT OF THE LOOM, LIGHTWEIGHT SET-IN SWEAT, CLASSIC LIGHTWEIGHT MEN'S HOODIE, FOREST GREEN, XL

### **Basic informations**

Size: XL Package: 24 Length: 60 Width: 39.5 Height: 30 Color: Dark green Size: XL

#### Specification

Fruit of the Loom, Lightweight Set-in Sweat, Classic Lightweight Men's Hoodie, Forest Green, XL. Classic men's sweatshirt, pocket-free sweatshirt, with light collar and sleeves at the ends of the sweatshirt, 80% cotton and 20% polyester, 240gm / m2 cotton. Branding: DTG, screen printing, flex, flock, embroidery